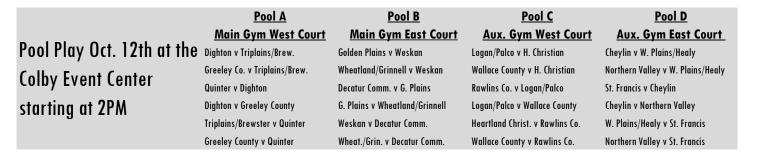

## Western Kansas Liberty League & Northwest Kansas League HS Volleyball Tournament

Rankings & Seeding via MaxPreps as of 10/9/23

| Г | <u>Team</u>             |       |     |   | <u>Team</u>    |           | Т   | <u>Team</u>      |             |    | <u>Team</u>        |      |       |
|---|-------------------------|-------|-----|---|----------------|-----------|-----|------------------|-------------|----|--------------------|------|-------|
|   | <b>1</b> Greeley County | 23-5  | 6.8 | 5 | St. Francis    | 17-11 0.4 |     | <b>9</b> Dighton | 11-14 -4.42 | 13 | W. Plains/Healy    | 9-12 | -11.3 |
|   | 2 Wheatland/Grinnell    | 22-6  | 6.3 | 6 | Rawlins County | 12-16 -3. | 3 1 | 10 Golden Plains | 12-16 -7.32 | 14 | Heartlan Christ.   | 2-5  | -12.3 |
|   | 3 Wallace County        | 21-8  | 5.4 | 7 | Decatur Comm.  | 10-16 -4. | 1 1 | 11 Logan/Palco   | 9-18 -10.1  | 15 | Weskan             | 2-18 | -18.6 |
|   | 4 Northern Valley       | 19-10 | 0.6 | 8 | Quinter        | 11-16 -4. | 3 1 | 12 Cheylin       | 10-15 -10.3 | 16 | Triplains/Brewster | 2-23 | -18.9 |