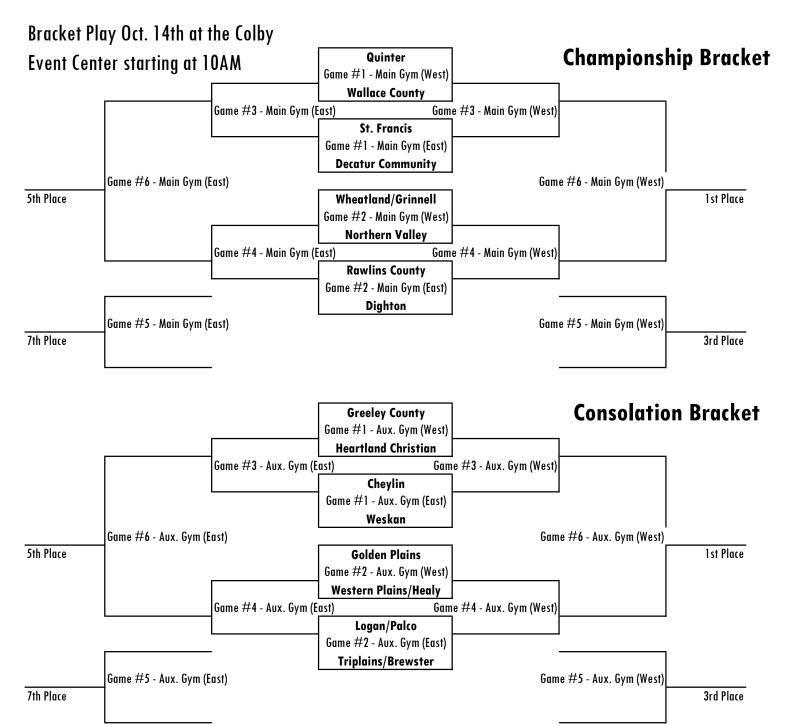

## Western Kansas Liberty League & Northwest Kansas League HS Volleyball Tournament

Rankings & Seeding via MaxPreps as of 10/9/23

| Г | <u>Team</u>             |       |     |   | <u>Team</u>    |           | Т   | <u>Team</u>      |             |    | <u>Team</u>        |      |       |
|---|-------------------------|-------|-----|---|----------------|-----------|-----|------------------|-------------|----|--------------------|------|-------|
|   | <b>1</b> Greeley County | 23-5  | 6.8 | 5 | St. Francis    | 17-11 0.4 |     | <b>9</b> Dighton | 11-14 -4.42 | 13 | W. Plains/Healy    | 9-12 | -11.3 |
|   | 2 Wheatland/Grinnell    | 22-6  | 6.3 | 6 | Rawlins County | 12-16 -3. | 3 1 | 10 Golden Plains | 12-16 -7.32 | 14 | Heartlan Christ.   | 2-5  | -12.3 |
|   | 3 Wallace County        | 21-8  | 5.4 | 7 | Decatur Comm.  | 10-16 -4. | 1 1 | 11 Logan/Palco   | 9-18 -10.1  | 15 | Weskan             | 2-18 | -18.6 |
|   | 4 Northern Valley       | 19-10 | 0.6 | 8 | Quinter        | 11-16 -4. | 3 1 | 12 Cheylin       | 10-15 -10.3 | 16 | Triplains/Brewster | 2-23 | -18.9 |